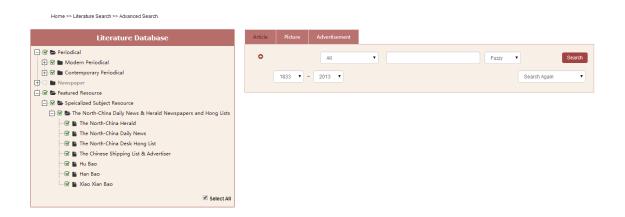

## **5.Advanced Search**

## 5.1. Advanced Search Interface

Figure 5.1: Advanced search interface

#### **Interface Introduction:**

1) Left side: database list. User can choose databases by checking the boxes.

2) Middle part: search box. Users can make classification search according to three categories ("Article", "Picture", and "Advertisement") of documents.

## **5.2.** Operation Steps

#### Steps:

1) Select specific databases or check "Select All" in the bottom right of the database list.

2) Switch the document category ("Article", "Picture", and "Advertisement") and select the fields for search.