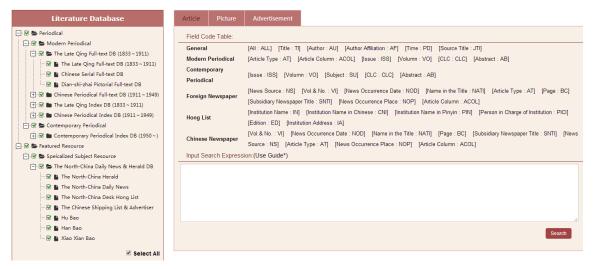

#### **Interface Introduction:**

1) The left side shows the database list which is similar to the advanced search interface.

2) The search box on the right can also be divided in accordance with document category. The "Field Code Table" lists the search fields supported by current databases.

Users can input search conditions in terms of the combination fields.

#### Steps:

1) Select the document type and input search conditions in the search box with the search fields provided in the "Field Code Table".

- 2) Solr search rule are adopted for professional search function:
  - a) Support search combination condition AND OR NOT;
  - b) Use semicolon ": " to separate the search fields;
  - c) Blank space or "()" can be applied for separation;
  - d) [ TO ] can be applied to support search scope;
  - e) For grammar regulation, please refer to the search condition of advanced search (see step 4 in 5.2);
  - f) Examples are as follows:
    - i. TI: 上海/Shanghai represents that the title contains resources of two characters of (上海/Shanghai). If the two characters (上海/Shanghai) are divided, resources with word (上/Shang)or (海/Hai) will be searched;
    - ii. TI: "(上海/Shanghai)" represents that the search title name shall contain all resources including (上海/Shanghai).
    - iii. TI: "(上海/Shanghai)" AND Year: [1911 TO \*] represents that all the titles including (上海/Shanghai) after 1911 will be searched.