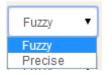

Or: (A or B) represents meeting A or B condition;

And Not: (A and non B) represents meeting A but not meeting B condition;

Or Not: (A or non B) represents meeting A or not meeting B condition.

5) Select search condition of "Fuzzy" or "Precise" search.