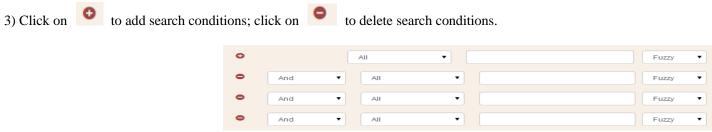

Figure 5.2-1: Advanced search condition combination

4) The search condition of the advanced search supports the following conditions:

Figure 5.2-2: Condition combination

And: (A and B) represents meeting A and B conditions simultaneously;