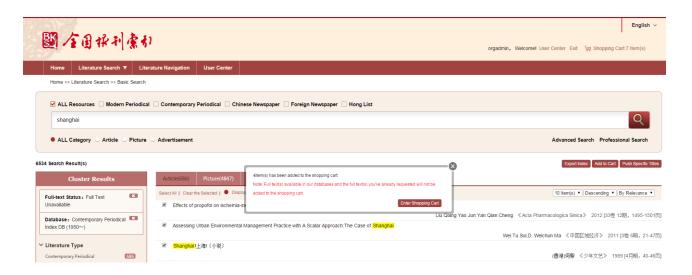

## 8.1.1. Data Search

| 國全国林市                                | 索力           | 1                                                                                                                                                                                | english vorgadmin, Wekomel User Center Exit \gr Shopping Cart.4 Item(s) |
|--------------------------------------|--------------|----------------------------------------------------------------------------------------------------------------------------------------------------------------------------------|-------------------------------------------------------------------------|
| Home Literature Search               | n ▼ Lite     | rature Navigation User Center                                                                                                                                                    | allmanut, recenter and Manufallamer under                               |
| Home >> Literature Search >> E       | Basic Search |                                                                                                                                                                                  |                                                                         |
| ALL Resources 🗌 Mode                 | rn Periodica | I 🗌 Contemporary Periodical 📄 Chinese Newspaper 📄 Foreign Newspaper 📄 Hong List                                                                                                  |                                                                         |
| shanghai                             |              |                                                                                                                                                                                  | Q                                                                       |
| ALL Category O Article               | O Picture    | C Advertisement                                                                                                                                                                  | Advanced Search Professional Search                                     |
|                                      |              |                                                                                                                                                                                  |                                                                         |
| 34 Search Result(s)                  |              |                                                                                                                                                                                  | Export Index Add to Cart Push Specific Ti                               |
| Cluster Results                      |              | Article(686) Picture(4847) Advertisement(1001)                                                                                                                                   |                                                                         |
| Full-text Status : Full Text         |              | Select All   Clear the Selected   ● Display Title Only 🔾 Display Details                                                                                                         | 10 Item(s) V Descending V By Relevance V                                |
| Unavailable                          |              | Effects of propofol on ischemia-induced ventricular arrhythmias and mitochondrial ATP-sensitive potassium channels                                                               |                                                                         |
| Database: Contemporary Periodi       | ical 🙁       | Liu Qiang Yao Jun Yar                                                                                                                                                            | in Qian Cheng 《Acta Pharmacologica Sinica》 2012 [33卷 12期,1495-150       |
| Index DB (1950~)                     | i cui        | Assessing Urban Environmental Management Practice with A Scalar Approach: The Case of Shanghai                                                                                   |                                                                         |
|                                      |              |                                                                                                                                                                                  | Wei Tu Sui,D. Weichun Ma 《中国区域经济》 2011 [3卷 6期,21-4                      |
| ' Literature Type                    |              | ■ Shanghai(上海)(小说)                                                                                                                                                               |                                                                         |
| Contemporary Periodical              | 686          | Pharmacometrics: a quantitative tool of pharmacological research                                                                                                                 | ( <b>香港)何紫</b> 《少年文艺》 1989[4月期,40-4                                     |
| Database                             | _            |                                                                                                                                                                                  | shan Li Lu Jin 《Acta Pharmacologica Sinica》 2012 [33卷 11期, 1337-133     |
| Periodical                           | 686          | Fault Analysis of DCVoltage Dividers in Xianglaba-Shanghai ±800 KV UHVDC Project                                                                                                 | Sharrereu Jill Nacta Pharmacologica Sinica // 2012 [3392 1189; 1337-135 |
| Literature Source                    | More >>      |                                                                                                                                                                                  | She Zheng Qiu Lou Dian Qiang 《高电压技术》 2012 [38卷 12期,3244-324             |
| Acta Pharmacologica Sinica           | 161          | Angiotensin II type I receptor agonistic autoantibody-induced apoptosis in neonatal rat cardiomyocytes is dependent on the generation of tumination of tumination of tumination. |                                                                         |
| Acta Biochimica et Biophysica Sinica | 128          |                                                                                                                                                                                  | Zhu Jin 《Acta Biochimica et Biophysica Sinica》 2012 [44卷 12期, 984-99    |
| Cell Research                        | 98           | The effect of pinacidil on postshock activation and ventricular defibrillation threshold in canine hearts                                                                        |                                                                         |
| Chinese Physics C                    | 62           |                                                                                                                                                                                  | ling Zhou Jian 《Acta Pharmacologica Sinica》 2012 [33卷 12期,1488-149      |
| Asian Journal of Andrology           | 46           |                                                                                                                                                                                  |                                                                         |