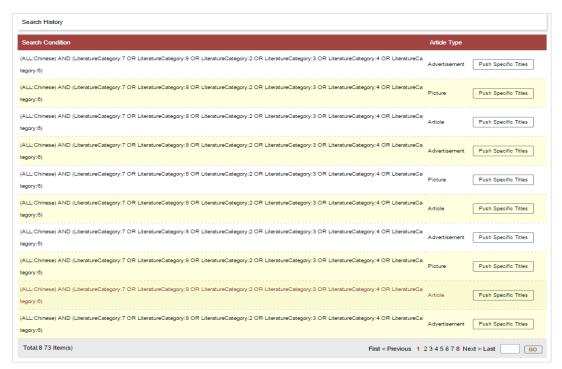

## 3.6. Search History (User Center)

Check on "Search History" in "User Center" (see Figure 3.6).

Figure 3.6: "Search History" in "User Center"

Click on "Push Specific Titles" to add current record into the list.