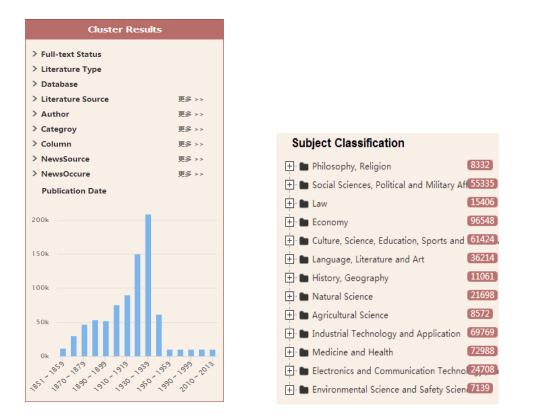

### **3.2.** Cluster Results

Figure 3.2-1: "Cluster Results" fields

Figure 3.2-2: "Subject Classification" fields

#### **Function Introduction:**

1) The "Cluster Results" by year are displayed by histogram (see Figure 3.2-1) and the system supports searching by years within the range from ten years to one year.

Click on the column of the histogram to search the article of this year.

2) Click on any item of "Subject Classification" to cluster search results according to its subject classification (see Figure 3.2-2).

| Cluster Results                              |         |
|----------------------------------------------|---------|
| Author: 金晶                                   |         |
| Publication Date: 2000 ~ 2009                |         |
| Subject Classification : Medicine and Health |         |
| > Full-text Status                           |         |
| > Literature Type                            |         |
| > Database                                   |         |
| > Literature Source 更                        | § >>    |
| Subject Classification                       |         |
| 🛨 🖿 Natural Science                          | 10      |
| 🛨 🖿 Industrial Technology and Application    | 2       |
| 🛨 🖿 Medicine and Health                      | 67      |
| Publication Date                             |         |
| 12.5                                         | F       |
| 10                                           | -       |
| 7.5                                          | H       |
| 5                                            | H       |
| 2.5                                          |         |
| 2000 200 2001 2002 2002 2002 2002 2001 200   | 0° 2009 |

Figure 3.2-3: "Cluster Results" function

3) Click on to delete the current cluster condition (see Figure 3.2-3).