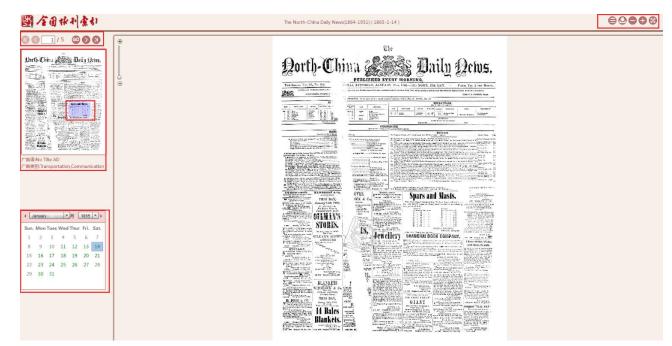

Figure 7.3: "Newspaper Navigation" function interface (*The North-China Daily News* as an example)

#### **Interface Introduction:**

1) Left side: brief introduction for the newspaper

2) Upper right timeline: slide the timeline to select the year and month, and choose the issue date of the newspaper in the calendar below. (If the year or month is not within the scope, it is marked in gray and not available.)

3) Lower right monthly calendar: move mouse over the icon and click on "Browse the Whole" or "Browse the Titles" to enter the corresponding interface.