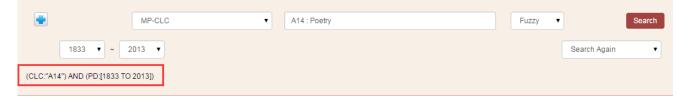

Figure 5.2-7: CLC auto-complete feature notice

6) The advanced search will list search conditions at the bottom of the search box (see Figure 5.2-8):

Figure 5.2-8: Advanced search conditions listed at the bottom of the search box